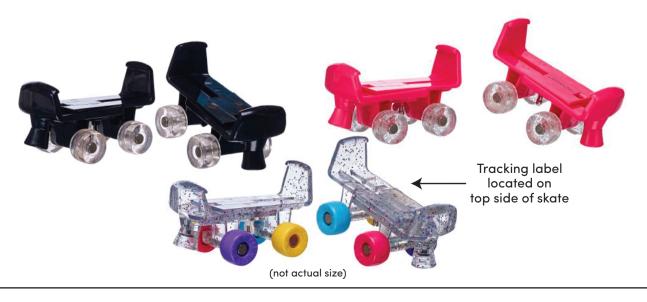

• Only the Black Skates, Fuchsia Skates, and Rainbow Skates sold in stores between June 26, 2022 and April 29, 2023 and online between June 12, 2022 and April 29, 2023 with one of the tracking labels shown below on the top side of the skate are affected.

| BLACK SKATES        | <u>FUCHSIA SKATES</u> | RAINBOW SKATES      |                     |
|---------------------|-----------------------|---------------------|---------------------|
| 024675 04/22 DP0001 | 024581 04/22 DP0001   | 024582 01/22 DP0001 | 124582 1/22 DP0005  |
| 024675 08/22 DP0002 | 024581 08/22 DP0002   | 024582 04/22 DP0001 | 024582 08/22 DP0002 |
| 024675 10/22 DP0003 | 024581 10/22 DP0003   | 124582 08/22 DP0002 | 024582 10/22 DP0003 |
| 124675 08/22 DP0002 | 124581 10/22 DP0003   | 124582 10/22 DP0003 | 024582 11/22 DP0005 |
| 124675 10/22 DP0003 |                       |                     |                     |