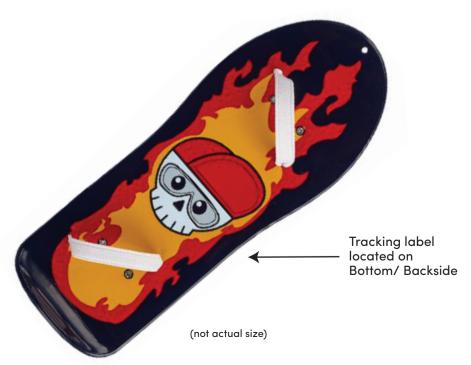

• Only the Skull Skateboards sold in store between **August 21, 2022 and April 29, 2023** and online between **August 7, 2022 and April 29, 2023** with one of the tracking labels shown on the bottom/backside are affected.