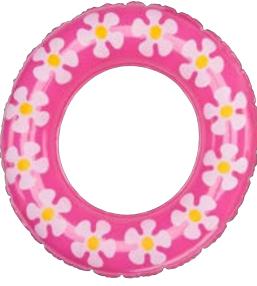

## **Pink Inner Tube for Stuffed Animals**

(Model Number: 017220)

If the inner tube is pulled over a child's head, it may pose a safety issue.

(not actual size)