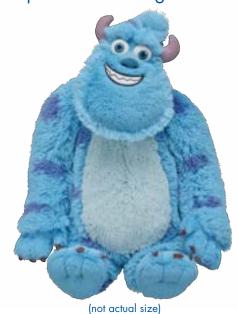

## **Sulley**

(Model Number: 020241/120241)

The eye was not sewn on securely to a few of these Sulleys. As a result, the eye could fall off the Sulley which could cause a potential choking hazard.