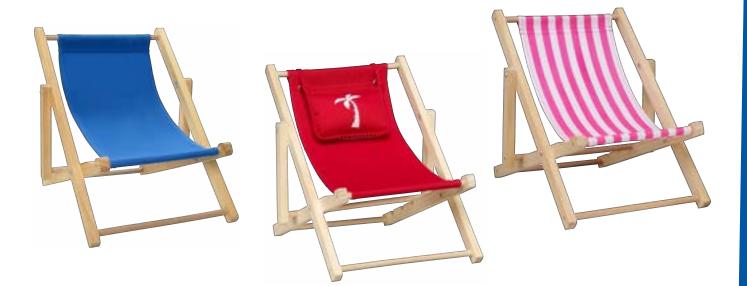

## **Toy Beach Chair**

Various SKU's in colors of: fuchsia, red, blue, fuchsia/white stripe and orange/white stripe.

The toy beach chair can bruise, pinch or cut fingers if they are inadvertently caught between the folding legs.