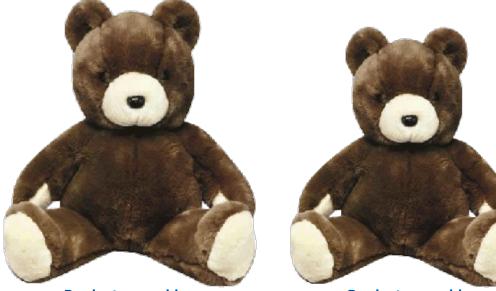

## Founding Bear & Founding Bear II

(Model Number: 001616 & 002332)

The nose of the Founding Bear & Founding Bear II could be pulled or twisted off which could present a possible choking hazard.

Product was sold March 2000 – December 2002

Product was sold May 2002 – December 2002

(not actual size)

Consumers should immediately stop using Founding Bear & Founding Bear II and return it to your local Build-A-Bear Workshop® store where you will be able to exchange Founding Bear & Founding Bear II for any available furry friend of your choice from Build-A-Bear Workshop.